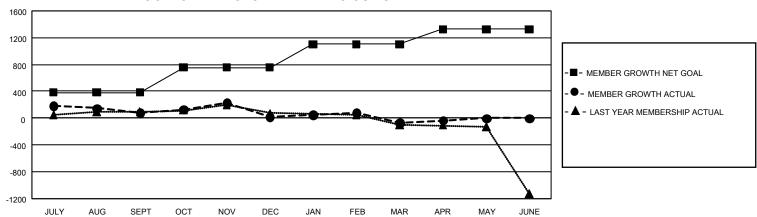

## GMT Constitutional Area 5 - J, Group J

REPORT DOES NOT INCLUDE CLUBS IN UNDISTRICTED AREAS.

| Clubs                 |               |           |               | Members               |                           |                         |                                                    |
|-----------------------|---------------|-----------|---------------|-----------------------|---------------------------|-------------------------|----------------------------------------------------|
| RESULTS FOR 2021-2022 |               |           |               | RESULTS FOR 2021-2022 |                           |                         |                                                    |
| QUARTER               | NEW CLUB GOAL | NEW CLUBS | DROPPED CLUBS | QUARTER               | MEMBER GROWTH NET<br>GOAL | MEMBER GROWTH<br>ACTUAL | DROPPED MEMBERS<br>ACTUAL (including<br>transfers) |
| JULY/AUG/SEPT         | 6             | 0         | 0             | JULY/AUG/SEF          | oT 381                    | 583                     | 463                                                |
| OCT/NOV/DEC           | 6             | 1         | 2             | OCT/NOV/DEC           | 375                       | 460                     | 508                                                |
| JAN/FEB/MAR           | 12            | 1         | 2             | JAN/FEB/MAR           | 345                       | 394                     | 459                                                |
| APR/MAY/JUNE          | 9             | 1         | 1             | APR/MAY/JUNE          | 225                       | 212                     | 171                                                |

## GOALS AND ACTUAL MEMBERS CUMULATIVE

| DROPPED CLUBS: 5 |       | 524 CLUBS OF 772 ADDED 1<br>OR MORE NEW MEMBERS | GENDER DISTRIBUTION                |                 |  |
|------------------|-------|-------------------------------------------------|------------------------------------|-----------------|--|
|                  |       |                                                 | MALE                               | 21,828 (78.84%) |  |
|                  |       |                                                 | FEMALE                             | 5,856 (21.15%)  |  |
| DROPPED MEMBERS  |       |                                                 | NON BINARY                         | 0 (0.00%)       |  |
| DECEASED         | 194   |                                                 | PREFER NOT TO ANSWER               | 4 (0.01%)       |  |
| CLUB CANCELLED   | 18    |                                                 | TOTAL FAMILY UNIT MEMBERS 7,4      |                 |  |
| OTHER            | 1,389 | CLICK HERE FOR                                  | TOTAL TANNET STATE MEMBERS         |                 |  |
| TOTAL            | 1,601 | CUMULATIVE MEMBERSHIP DATA                      | FAMILY MEMBERS PAYING HALF DUES 4, |                 |  |