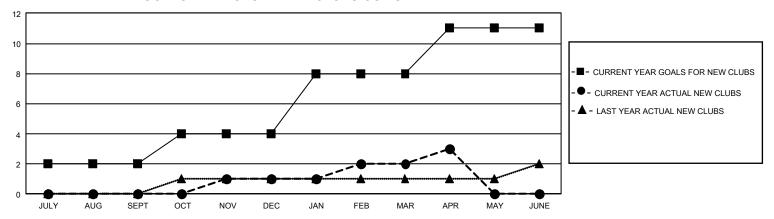

## GMT Constitutional Area 5 - J, Group J

REPORT DOES NOT INCLUDE CLUBS IN UNDISTRICTED AREAS.

| Clubs                 |               |           |               | Members               |                           |                         |                                                    |
|-----------------------|---------------|-----------|---------------|-----------------------|---------------------------|-------------------------|----------------------------------------------------|
| RESULTS FOR 2021-2022 |               |           |               | RESULTS FOR 2021-2022 |                           |                         |                                                    |
| QUARTER               | NEW CLUB GOAL | NEW CLUBS | DROPPED CLUBS | QUARTER               | MEMBER GROWTH NET<br>GOAL | MEMBER GROWTH<br>ACTUAL | DROPPED MEMBERS<br>ACTUAL (including<br>transfers) |
| JULY/AUG/SEPT         | 6             | 0         | 0             | JULY/AUG/SEF          | oT 381                    | 583                     | 463                                                |
| OCT/NOV/DEC           | 6             | 1         | 2             | OCT/NOV/DEC           | 375                       | 460                     | 508                                                |
| JAN/FEB/MAR           | 12            | 1         | 2             | JAN/FEB/MAR           | 345                       | 394                     | 459                                                |
| APR/MAY/JUNE          | 9             | 1         | 1             | APR/MAY/JUNE          | 225                       | 212                     | 171                                                |

## GOALS AND ACTUAL NEW CLUBS CUMULATIVE